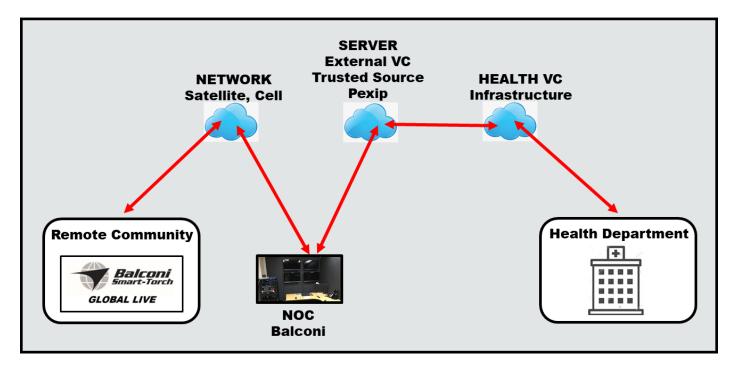

#### **BALCONI SMART TORCH NETWORK FLOWCHART EXAMPLE**

BALCONI TELECOMMUNICATIONS SOLUTIONS

Unit 2, 9 Blackly Row, Cockburn Central WA 6164 Western Australia +618 6397 3878 sales@balconi.com.au www.balconi.com.au