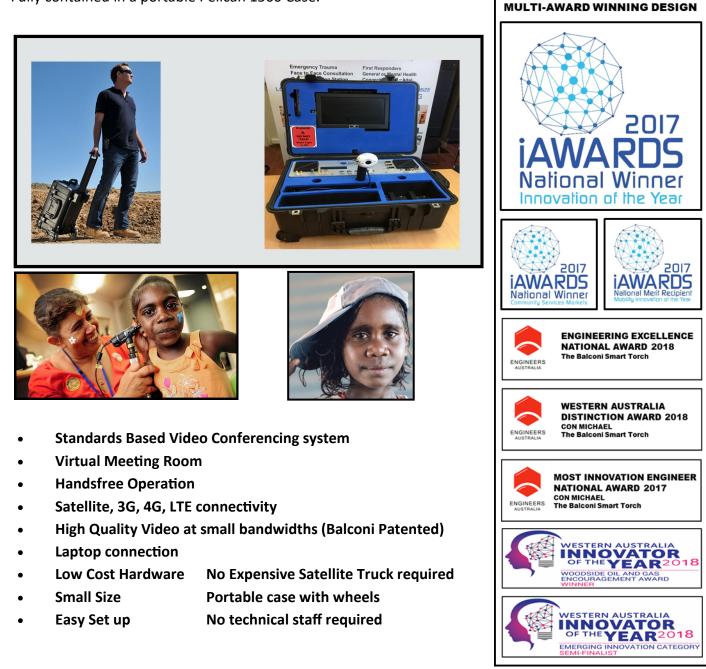

## LOW COST - GLOBAL COVERAGE - PORTABLE GENERAL, MENTAL HEALTH and NURSING STATION

The multi-award winning Balconi Smart Torch - Global Live now brings its benefits to in-field healthcare. Extending the reach of existing video conferencing telehealth providers to a global one.

The patented technology ensures reliable operation over satellite and poor cell and copper based networks. The Balconi enhanced vision algorithms ensure quality video as low as 128Kbps

Fully contained in a portable Pelican 1560 Case.

### The Balconi Kit includes

- Balconi Smart Torch camera and tripod
- LED lighting with mounts x2
- 12" Monitor
- 108W 100-240V/12 PSU
- Pelican 1560 case with wheels
- Cable and accessory pack
- Set up guide and quick start manuals
- 125W Solar Panel Option
- Modem Kit options
  - Cobham Explorer satellite modem
  - 3G/4G/LTE Modem Router

#### **Technical Features**

- Portable kit
- Reliable video over poor and small bandwidth networks
- 3G, 4G, LTE, copper and satellite network connectivity
- Global coverage with satellite modem option
- Secured AES256 encrypted video stream
- Standards based video conferencing system (Pexip)
- Laptop connection
- Balconi enhanced quality vision for low bandwidths
- Balconi dynamic video compression
- Ancillary equipment connection